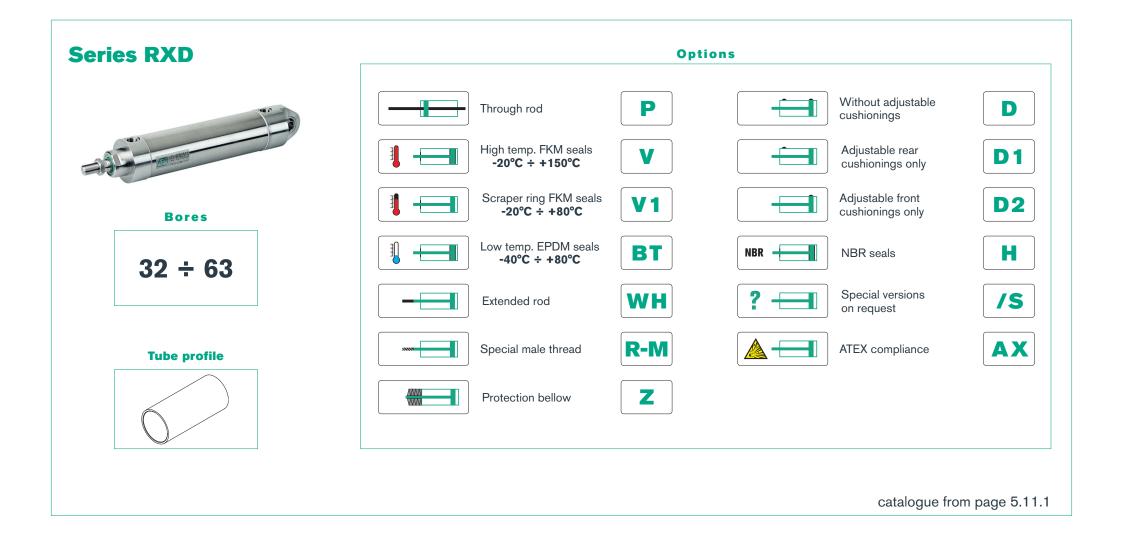

| Main ISO quotes |          |          |         |         |  |  |  |
|-----------------|----------|----------|---------|---------|--|--|--|
| Bore (mm)       | 32       | 40       | 50      | 63      |  |  |  |
| ZJ              | 142      | 160      | 170     | 190     |  |  |  |
| ØC              | 10       | 12       | 12      | 16      |  |  |  |
| WH              | 26       | 30       | 37      | 37      |  |  |  |
| KK              | M10x1,25 | M12x1,25 | M16x1,5 | M16x1,5 |  |  |  |
| EE              | G 1/8"   | G 1/4"   | G 1/4"  | G 3/8"  |  |  |  |

| Technical data    |                                                                                                  |                      |                      |    |       |                    |  |  |  |
|-------------------|--------------------------------------------------------------------------------------------------|----------------------|----------------------|----|-------|--------------------|--|--|--|
| Bore (mm)         | 32                                                                                               |                      | 40                   | 50 |       | 63                 |  |  |  |
| Fluid             | Compressed filtered air with or without lubrication. Lubrication, if started, must be continued. |                      |                      |    |       |                    |  |  |  |
| Pressure          | 0,5 ÷ 10 bar                                                                                     |                      |                      |    |       |                    |  |  |  |
| Temperature range | -20°C ÷ +80°C (standard /V1)                                                                     |                      | -20°C ÷ +150°C (V) - |    | -40°C | -40°C ÷ +80°C (BT) |  |  |  |
| Stroke            | from 10 mm to 2500 mm                                                                            |                      |                      |    |       |                    |  |  |  |
| Cushion lenght    | 20                                                                                               | 22 25                |                      |    | 25    |                    |  |  |  |
| Ports             | 1/8"                                                                                             | 1/4"                 |                      |    | 3/8"  |                    |  |  |  |
| Rod thread        | M10 x 1,25                                                                                       | M12 x 1,25 M16 x 1,5 |                      |    | x 1,5 |                    |  |  |  |