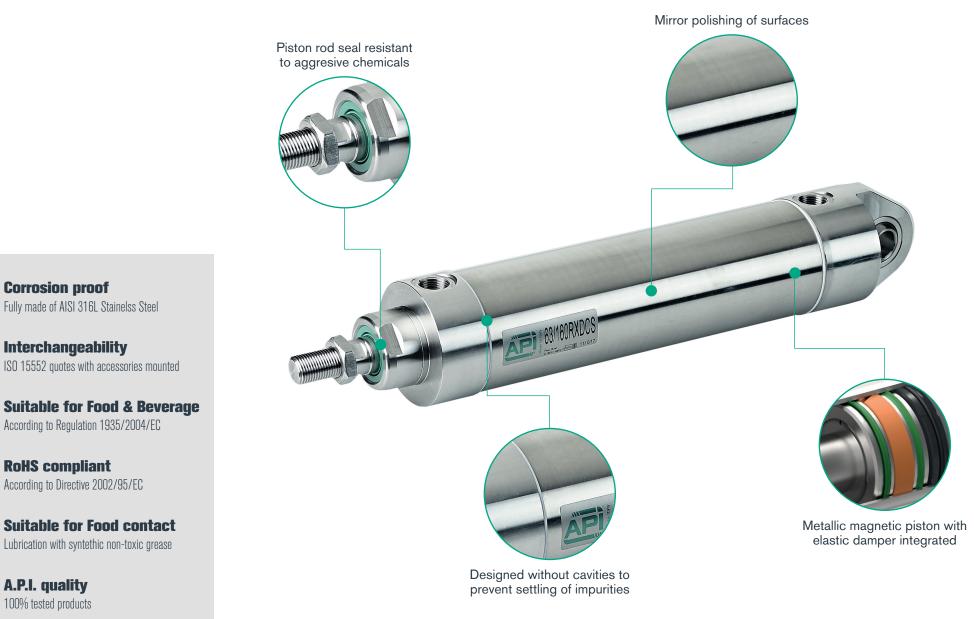

## **Stainless Steel Round Cylinders**

Bores from 32 mm. to 63 mm.

316L

ISO

R

RoHS

NSF

|   |                             | Materials (standard types) |                                   |  |
|---|-----------------------------|----------------------------|-----------------------------------|--|
|   | Bores from 32 mm. to 63 mm. | 1 Tube and tie-rods        | Stainless steel AISI 316L         |  |
|   |                             | 2 Heads                    | Stainless steel AISI 316L         |  |
|   |                             | 3 Rod                      | Stainless steel AISI 316L, lapped |  |
| [ | а, Г. Б. 2. 1. 4. 6. 8 2.   | 4 Piston                   | Die-cast aluminium                |  |
|   |                             | 5 Bushing                  | Self-lubricating sintered bronze  |  |
|   |                             | 6 Guide ring               | Natural Delrin                    |  |
|   |                             | 7 Rod seals                | Special polyurethane              |  |
|   |                             | 8 Group cushioning screw   | Stainless steel AISI 316L         |  |
|   |                             | Other seals                | Nitrile rubber NBR/polyurethane   |  |
|   |                             |                            |                                   |  |