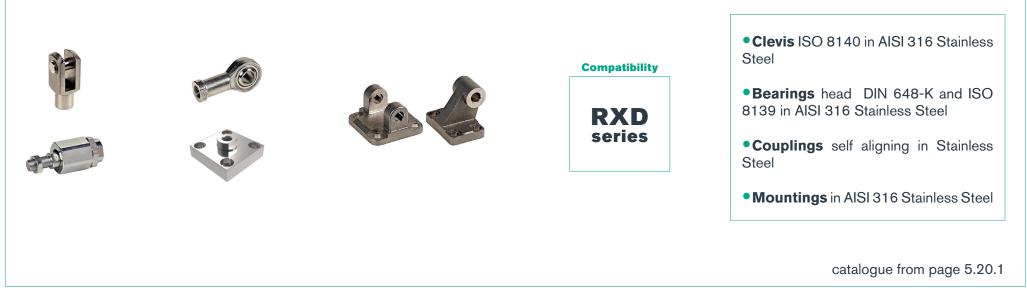

mm                                                                            |                      |                      |    |       |                    |  |  |  |
| Cushion lenght    | 20                                                                                               | 22 25                |                      |    | 25    |                    |  |  |  |
| Ports             | 1/8"                                                                                             | 1/4"                 |                      |    | 3/8"  |                    |  |  |  |
| Rod thread        | M10 x 1,25                                                                                       | M12 x 1,25 M16 x 1,5 |                      |    | x 1,5 |                    |  |  |  |



## **Stainless Steel mounting accessories**