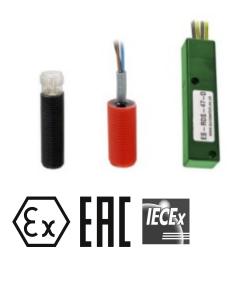

## Overview

Our ES series proximity/limit switches are highly dependable, hermetically sealed position sensors for use in the most arduous and hazardous applications. They require the use of a magnetic target to operate.

| Properties                   |                                                                                        |
|------------------------------|----------------------------------------------------------------------------------------|
| Body Shape                   | Rectangular, Cylindrical                                                               |
| Body Material                | Engineered Resin                                                                       |
| Max Current                  | 2.5A                                                                                   |
| Connection                   | Cable or Connector                                                                     |
| Dimensions                   | Various                                                                                |
| Certification                | ATEX Ex ia, General Industrial, EAC / TR CU Ex d/db/tb, EAC / TR CU Ex ia, IECEx Ex ia |
| Temperature Class (T Rating) | T6 T5 T4                                                                               |
| Operating Temperature        | -60°C to +125°C                                                                        |
| Safety Rating                | SIL 3                                                                                  |
| Actuation                    | Magnetically                                                                           |