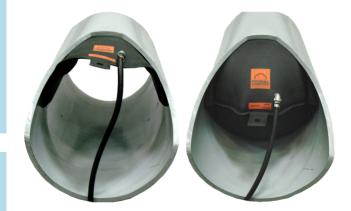

## Pipe mounted Anti-pollution stoppers

ECO friendly solutions

Pollu-plug Anti-Pollution Stopper is developed in the interest of environmental protection to contain any accidental pollution. Permanently installed in the upper part of pipes thanks to their patented system, they are easily deployable manually or by remote control, such as any phones or fire alarm systems.

## **Benefits**

- Permanent installation without flow disturbances
- Immediate sealing
- · Complete security
- Chemical compatibility to most chemical waste
- Rapid installation

- Stops toxic or liquid spills in the sewage system
- Blocks water used by firefighters
- Important for environmental security