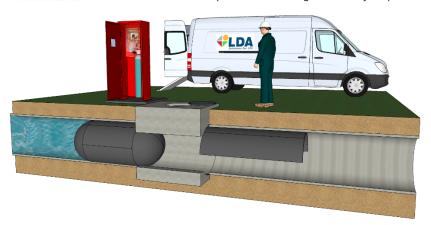

Remote cabinet: Manual or semi-automatic control panel is made following needs. Fed by compressed air or nitrogen bottles