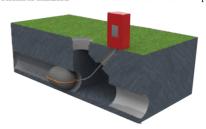

Remote cabinet: Manual or semi-automatic control panel are made following needs. Fed by compressed air or nitrogen bottles