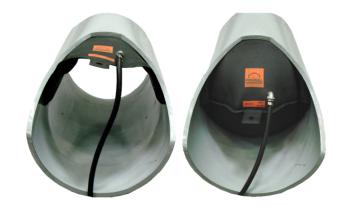

## Pipe mounted Anti-pollution stoppers

**ECO friendly solutions** 

Pollu-plug Anti-Pollution Stopper was developed in the interest of environmental protection to contain any accidental pollution. Permanently installed in the upper part of pipes thanks to their patented system, they are easily deployable manually or by remote control, such as any phones or fire alarm systems.

## Benefits

- Permanent installation without flow disturbances
- Immediate sealing
- Complete security
- Chemical compatibility to most chemical waste
- Rapid installation

## Applications

- Stops toxic or liquid spills in the sewage system
- Blocks water used by firefighters
- Important for environmental security

| OPAP      | Ømm  | Width-Empty mm | Length – Emptymm | Pressure (bar) | Connection |
|-----------|------|----------------|------------------|----------------|------------|
| OPAP 150  | 150  | 230            | 550              | 12             | 1/3"       |
| OPAP 200  | 200  | 300            | 550              | 12             | 1/"        |
| OPAP 250  | 250  | 380            | 600              | 12             | 1/"        |
| OPAP 300  | 300  | 450            | 700              | 12             | 1/"        |
| OPAP 400  | 400  | 600            | 800              | 12             | 1/"        |
| OPAP 500  | 500  | 750            | 1000             | 12             | 1/"        |
| OPAP 600  | 600  | 900            | 1200             | 1              | 1/"        |
| OPAP 700  | 700  | 1050           | 1400             | 0.8            | 3/"        |
| OPAP 800  | 800  | 1200           | 1600             | 0.6            | 3/,"       |
| OPAP 1000 | 1000 | 1550           | 2050             | 0.4            | 3/"        |