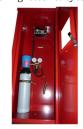

Remote cabinet: Manual or semi-automatic control panel are made following needs. Fed by compressed air or nitrogen bottles